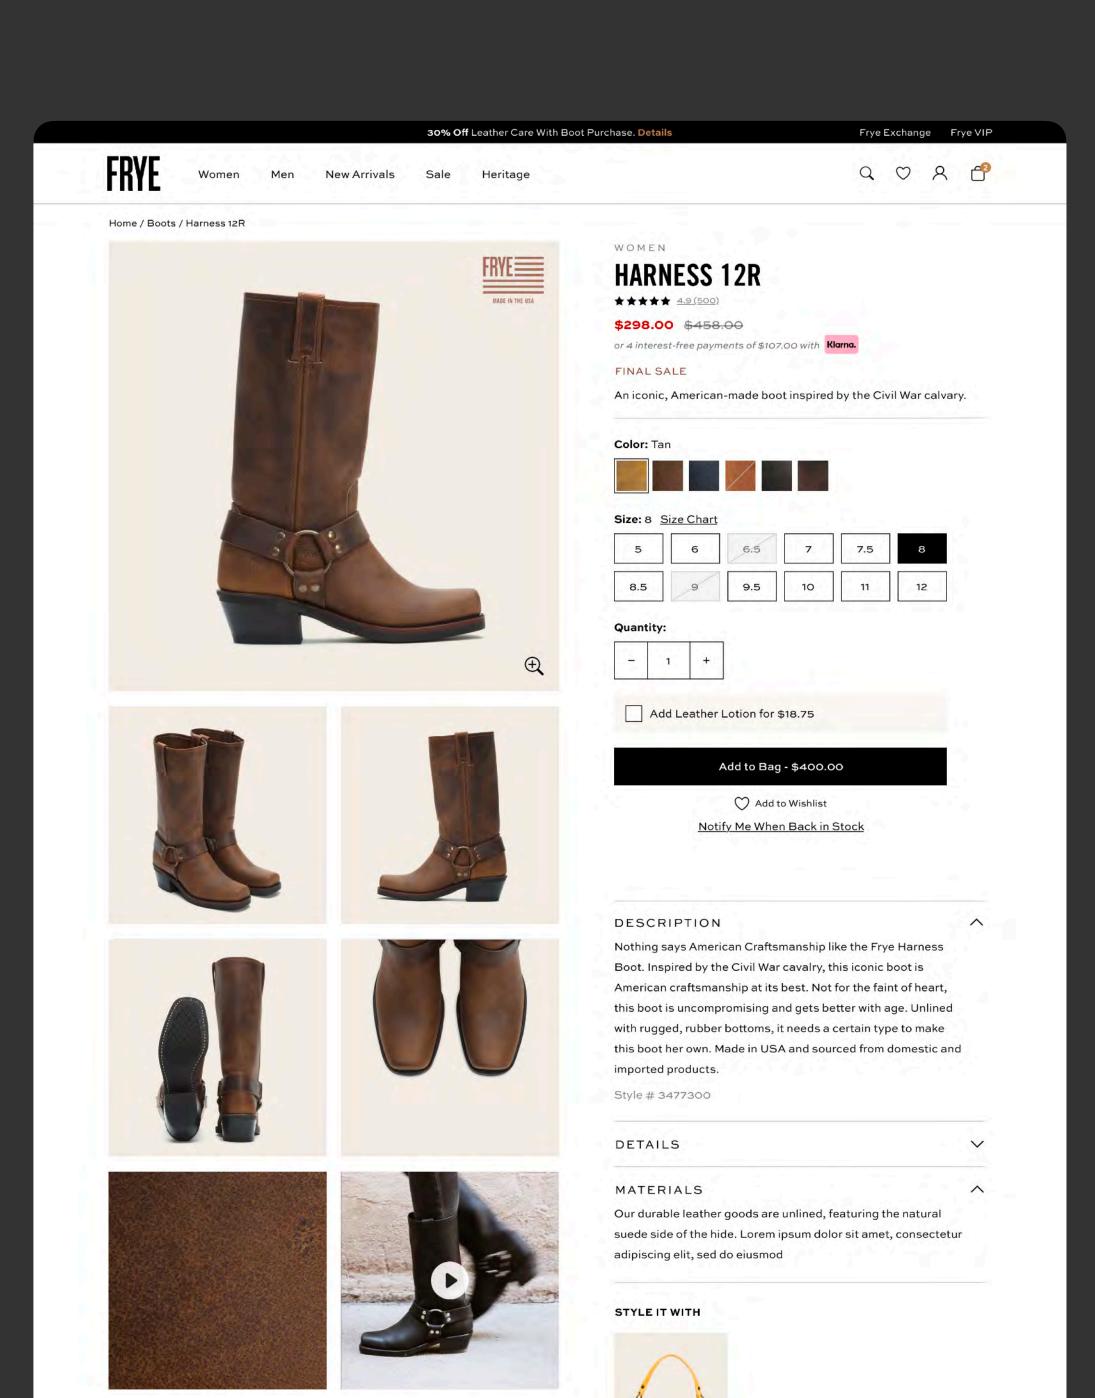

## AMERICAN QUALITY AND CRAFTMANSHIP

Forever proud of Frye's American heritage, the Made In USA women's boot collection features such iconic styles as the Harness Boot, inspired by Civil War cavalry, and the moto-inspired Engineer Boot. The Frye name is synonymous with the finest handcrafted genuine leather boots and shoes for women in America