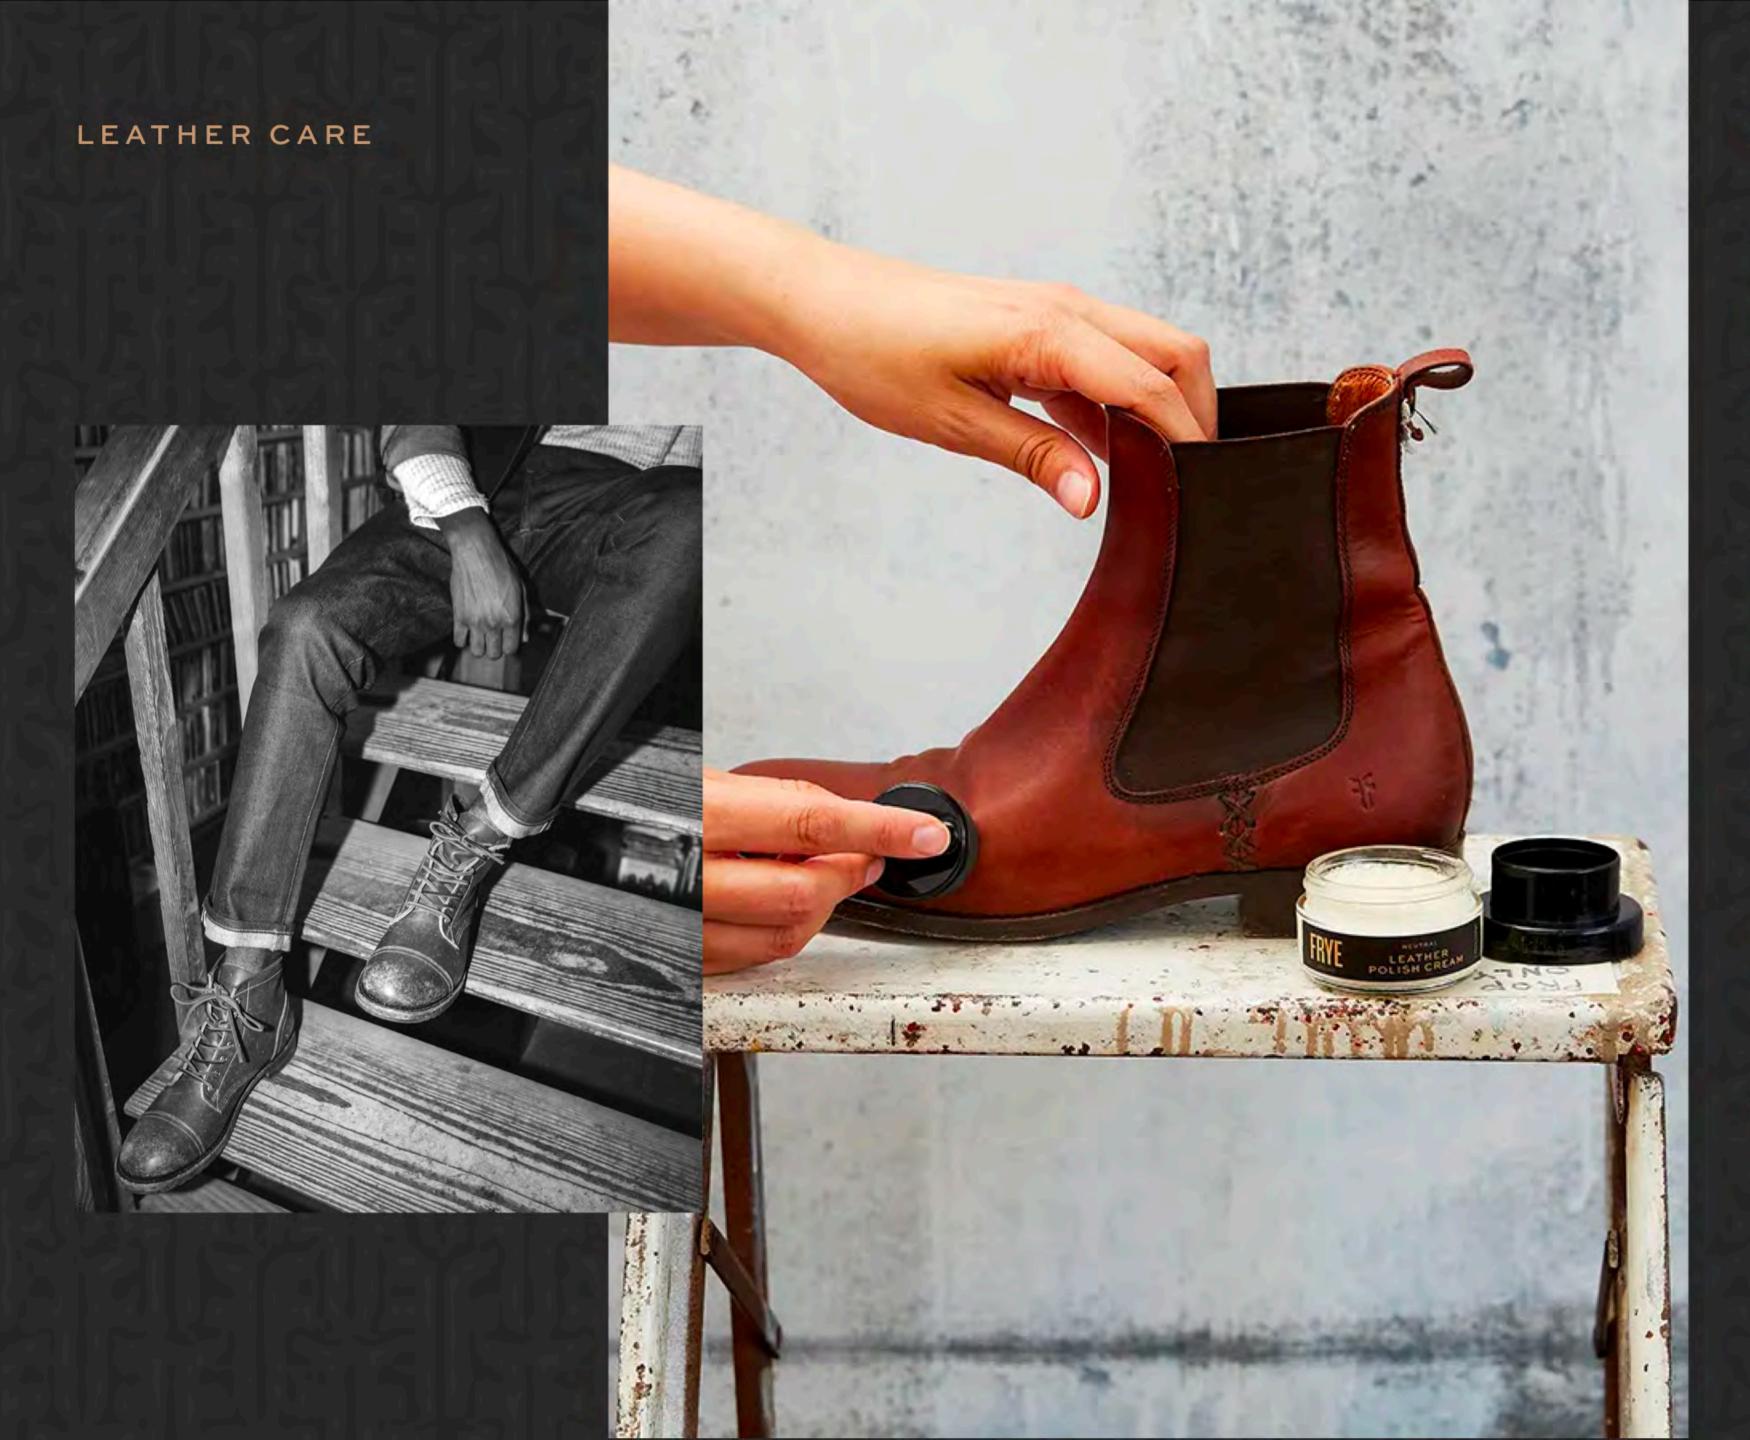

# MAINTAIN YOUR LEATHER

- Leather should be clean and dry before any product application.
- Spray treatment can help to waterproof leathers and protect against pesky stains caused from day-to-day use
- Use a Neutral Cream Polish to revitalize color and shine