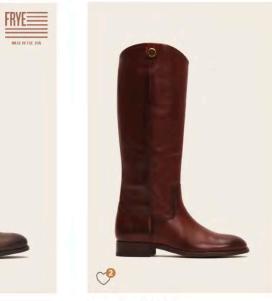

29 Products

SORT ✓ FILTER (3) ⇄

**★★★★** 4.9 (500)

PRIMETIME EVENT

Melissa Button 2 \$298.00 +6 \*\*\*\* 4.9 (500)

Melissa Seam Tall \$358.00

**★★★★** 4.9 (500) PRIMETIME EVENT

Melissa Button Lug Tall \$298.00 \*\*\*\* 4.9 (500)

Melissa Button Lug Tall \$298.00

**★★★★** 4.9 (500)

Melissa Belted Tall \$298.00 \$458.00

\*\*\*\* 4.9 (500)

CELEBRATING 160 YEARS OF FRYE