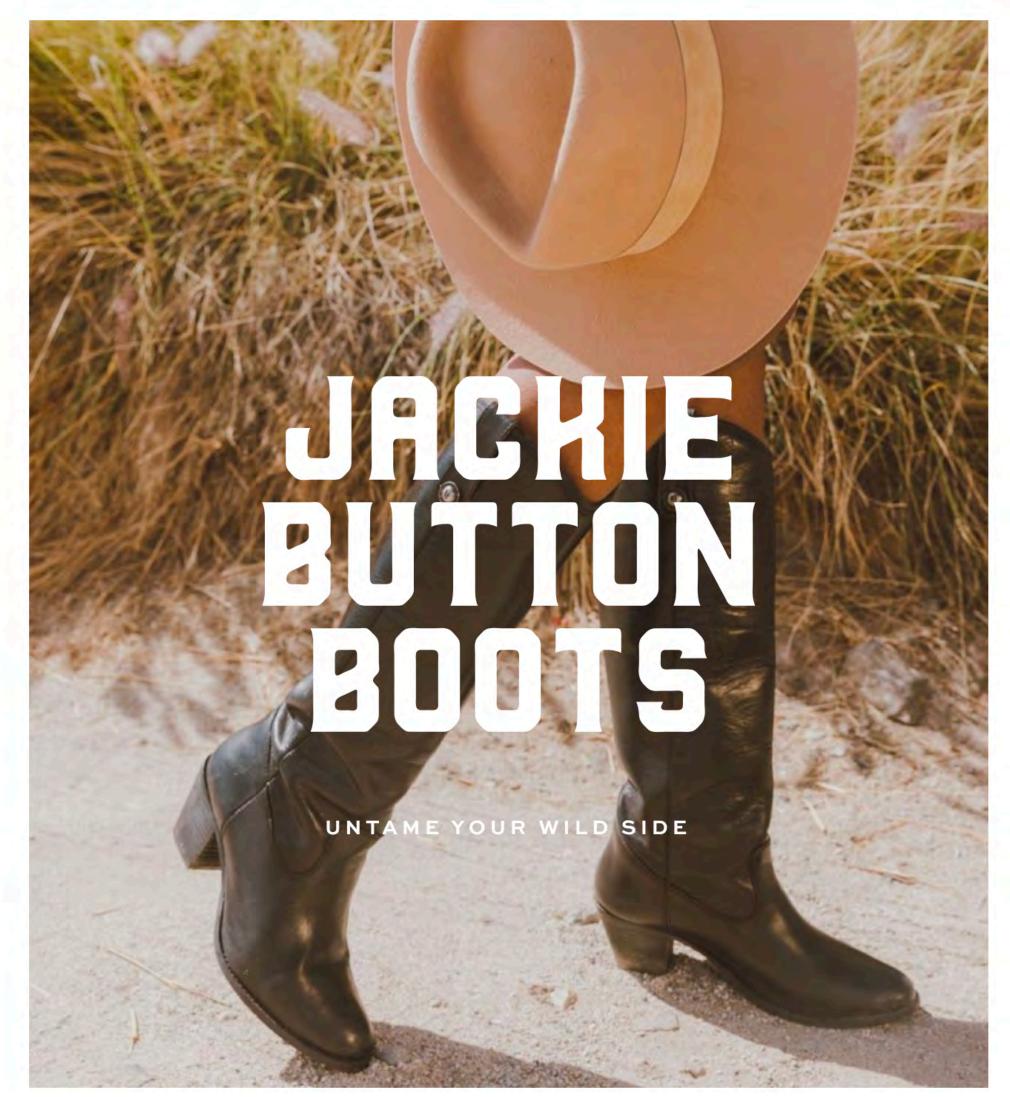

## AMERICAN QUALITY AND CRAFTMANSHIP

Forever proud of Frye's American heritage, the Made In USA women's boot collection features such iconic styles as the Harness Boot, inspired by Civil War cavalry, and the moto-inspired Engineer Boot. The Frye name is synonymous with the finest handcrafted genuine leather boots and shoes for women in America