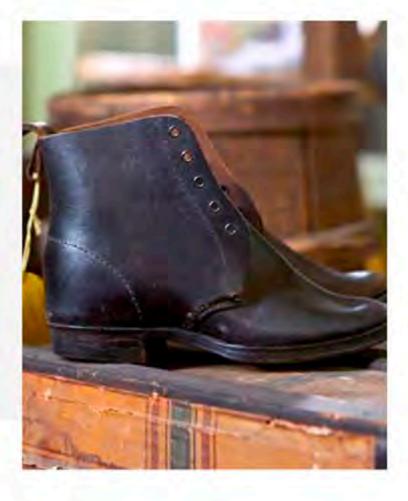

### THE VERY FIRST FRYE BOOT

1888 marks the year that the very first boot ever was made by The Frye Company. With its precision stitching and quality leather, this boot is testimony to Frye's unparalleled craftsmanship. Housed today at the Marlboro Historical Society, this boot was the beginning of a storied commitment to design expertise and quality.